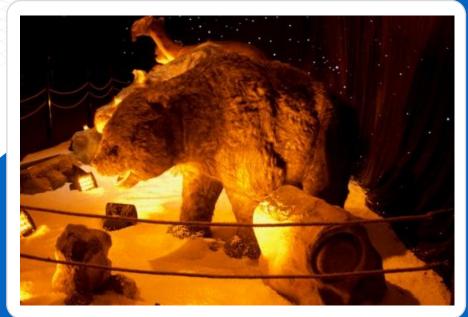

# Ice Age

click here to visit website

10 life-size animatronic animals, flexible quantity and layout to fit any venue.

Mammoth, sabre-toothed tiger, hairy rhino, gigantic birds and more in this exciting and educational exhibition about the plants and animals of earth's last ice age.

Space required: 200-700sqmt / 2,000-7,000sqft

1 to 2 x 40ft HC containers or 2 trucks

Load-in: 5 days