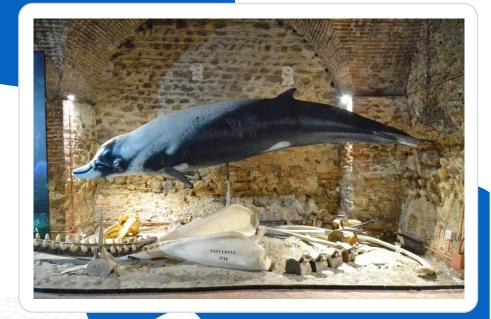

# **Abyss**

click here to visit website

In total more than 100 species are featured in the exhibition, including large specimens such as the 13metres long giant squid, and the 4-metres long Bluntnose shark.

Space required: 200-400sqmt / 2,000-4,000sqft

1 x 40ft HC container or 1 truck

Load-in: 5 days