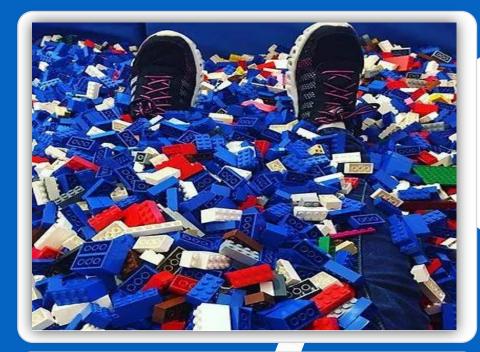

# **Travelling Bricks**

exhibition made of LEGO® Bricks

click here to visit website

Made of 1,000,000 LEGO® bricks!

◆ 3mt Zeppelin

120 LEGO® models

◆ 3mt Sky Rocket

► 60 scenes

◆ 3mt Carl Sagan

>7mt Titanic

AVs & a huge playarea

Space required: 300-800sqmt / 3,000-8,000sqft Load-in: 4 days

3 x 40ft HC containers or 3 trucks