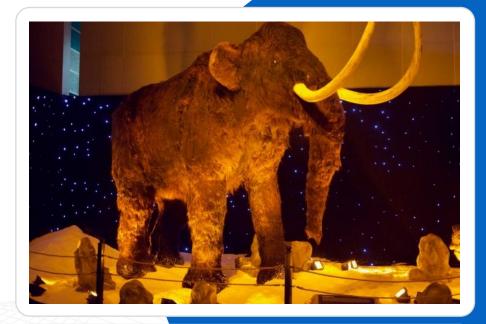

# Ice Age

click here to visit website

10 life-size animatronic animals, flexible quantity and layout to fit any venue.

Mammoth, sabre-toothed tiger, hairy rhino, gigantic birds and more in this exciting and educational exhibition about the plants and animals of earth's last ice age.

Space required: 200-700sqmt / 2,000-7,000sqft

1 to 2 x 40ft HC containers or 2 trucks

Load-in: 5 days