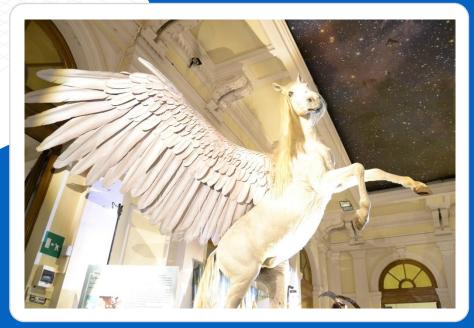

# Mythos mythological creatures

click here to visit website

32 life-size models of mythological creatures created by taxidermy and sculptural techniques. The dimensions of the specimens range from a 13-metres dragon to a 6-metres Pegasus among others.

Including AR, NFC integration, QR code explanation panels, immersive room experience, high quality projectors.

Space required: 200-800sqmt /

2,000-8,000sqft

1 to 2 x 40ft HC containers or 2 trucks

Load-in: 5 days