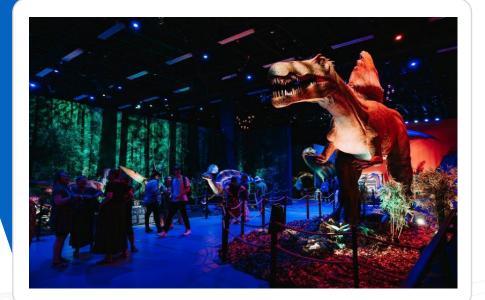

## **Monsters Of The Sea**

click here to visit website

Up to 20 life-size animatronic sea animals, flexible quantity and layout to fit any venue.

Up to 16mts in length. Spectacular.

Space required: 200-2,000sqmt / 2,000-20,000sqft

1 to 6 x 40ft HC containers or 6 trucks

Load-in: 8 days