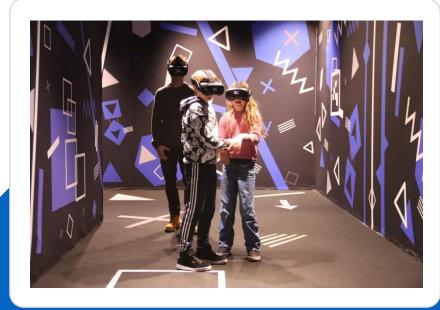

# **VR Experiences**

click here to visit website

International Space Station (ISS) – Walk Among the Stars (220sqmt / 2,200sqft, 15 minutes experience)

Mission To The Moon – Relive History (180sqmt / 1,800sqft, 10 minutes experience)

Illusions – Enter the World of Escher (121sqmt / 1,210sqft, 5 minutes experience)

Space required: each VR Expeirence 121-220sqmt /1,210-2,200sqft

1 x 20ft container or 1 small truck

Load-in: 3 days