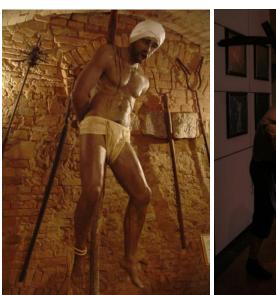

#### **Pandemics**

humans dark side

click here to visit website

This exhibition will show the history of epidemics as well as the sad dark side humans showed when facing such calamities - a dark side which brought racism, prejudice and iniquities towards free thinkers and minorities.

Over 50 exhibits

Space required: 200-400sqmt /

2,000-4,000sqft

1 x 40ft HC container or truck

Load-in: 5 days