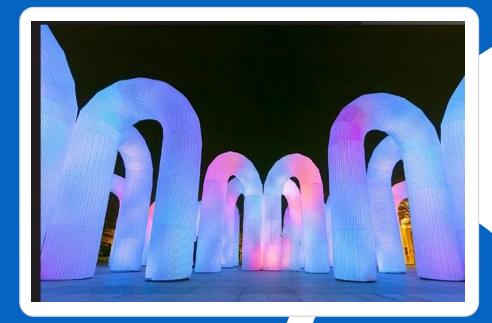

# Pop Up Dreamland

Boom! Boom! Pop!

click here to visit website

Pop Up Dreamland is a travelling, family-friendly exhibition blending art, play, and creativity. With interactive installations like a giant octopus, rainbow arches, balloon rooms, and an ocean ball pit, it offers a unique, immersive experience. Hosting it guarantees an unforgettable cultural attraction for all ages, sparking joy and imagination.