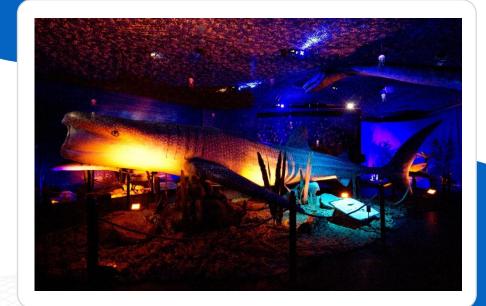

# **Abyss**

click here to visit website

In total more than 100 species are featured in the exhibition, including large specimens such as the 13metres long giant squid, and the 4-metres long Bluntnose shark.

Space required: 200-400sqmt / 2,000-4,000sqft

1 x 40ft HC container or 1 truck

Load-in: 5 days