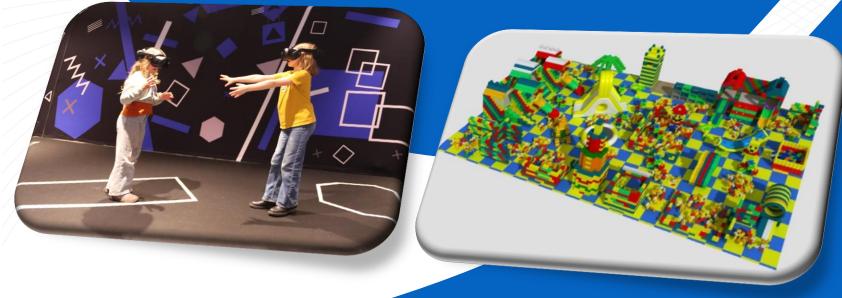

# **VR Experiences**

click here to visit website

International Space Station (ISS) – Walk Among the Stars (220sqmt / 2,200sqft, 15 minutes experience)

Mission To The Moon – Relive History (180sqmt / 1,800sqft, 10 minutes experience)

Illusions – Enter the World of Escher (121sqmt / 1,210sqft, 5 minutes experience)

Space required: each VR Expeirence 121-220sqmt /1,210-2,200sqft

1 x 20ft container or 1 small truck

Load-in: 3 days

### **Creative Brickland**

play with 1 million LEGO® Bricks

click here to visit website

- 8mt x 8mt play pit
- 1 million LEGO® bricks to play, lots of fun
- → 31 LEGO® models
- Low overheads, fast load in and load out

# **Travelling Bricks**

exhibition made of LEGO® Bricks

click here to visit website

Made of 1,000,000 LEGO® bricks!

◆ 3mt Zeppelin

120 LEGO® models

◆ 3mt Sky Rocket

► 60 scenes

◆ 3mt Carl Sagan

>7mt Titanic

AVs & a huge playarea

Space required: 300-800sqmt / 3,000-8,000sqft Load-in: 4 days

3 x 40ft HC containers or 3 trucks