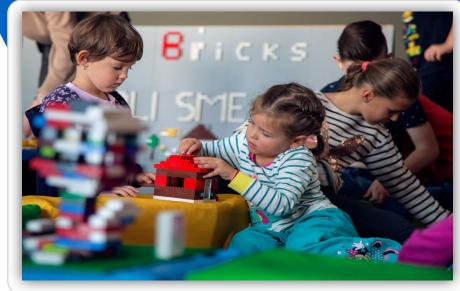

# **Travelling Bricks**

exhibition made of LEGO® Bricks

click here to visit website

Made of 1,000,000 LEGO® bricks!

◆ 3mt Zeppelin

120 LEGO® models

◆ 3mt Sky Rocket

► 60 scenes

◆ 3mt Carl Sagan

>7mt Titanic

AVs & a huge playarea

Space required: 300-800sqmt / 3,000-8,000sqft Load-in: 4 days

3 x 40ft HC containers or 3 trucks