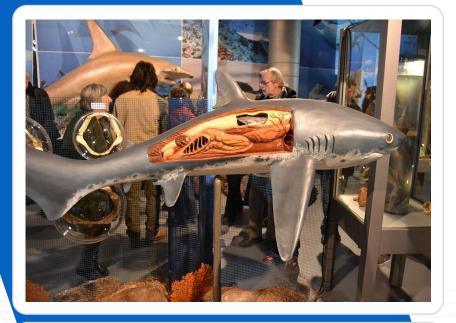

#### **Sharks**

click here to visit website

The exhibition will lead to the discovery of more than 30 specimens from the 6m great white shark to the tiger shark, the hammerhead, the fox, the leucas, up to the smallest existing, the pygmy shark.

Space required: 200-500sqmt / 2,000-5,000sqft

1 x 40ft HC container or 1 truck

Load-in: 5 days