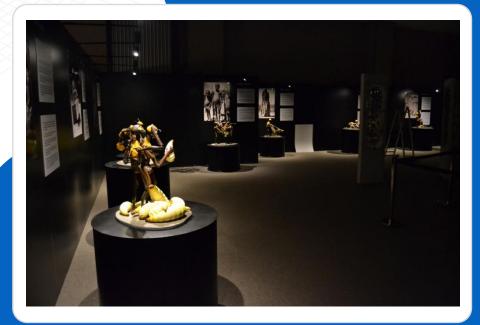

# Mythos mythological creatures

click here to visit website

32 life-size models of mythological creatures created by taxidermy and sculptural techniques. The dimensions of the specimens range from a 13-metres dragon to a 6-metres Pegasus among others.

Including AR, NFC integration, QR code explanation panels, immersive room experience, high quality projectors.

Space required: 200-800sqmt /

2,000-8,000sqft

1 to 2 x 40ft HC containers or 2 trucks

Load-in: 5 days