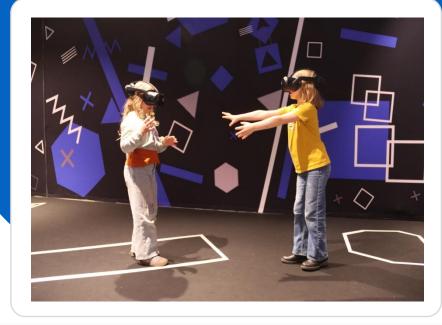

# **VR Experiences**

click here to visit website

International Space Station (ISS) – Walk Among the Stars (220sqmt / 2,200sqft, 15 minutes experience)

Mission To The Moon – Relive History (180sqmt / 1,800sqft, 10 minutes experience)

Illusions – Enter the World of Escher (121sqmt / 1,210sqft, 5 minutes experience)

Space required: each VR Expeirence 121-220sqmt /1,210-2,200sqft

1 x 20ft container or 1 small truck

Load-in: 3 days