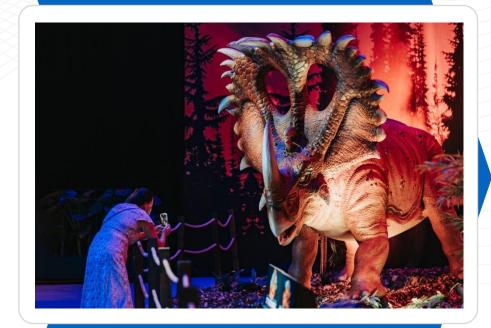

## **Monsters Of The Sea**

click here to visit website

Up to 20 life-size animatronic sea animals, flexible quantity and layout to fit any venue.

Up to 16mts in length. Spectacular.

Space required: 200-2,000sqmt / 2,000-20,000sqft

1 to 6 x 40ft HC containers or 6 trucks

Load-in: 8 days