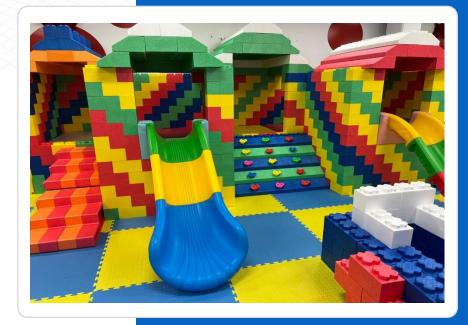

# **Giant Soft Bricks Playland**

click here to visit website

Entertaining, educational, healthy and safe. The bricks are large and soft, made of EPP foam. Suitable age 1-12 years old, 1-3 hours playing time, children will want to come back again and again. Very good at improving venues' footfall.

This playland includes: castle 1 with slide (6mt long), castle 2 with slide (3.2mt long), trampoline (2m), trolley toys, rainbow cave, hexagonal cave, tower, bear, inflatable slide (4mt long), climbing roof, toy cars, mega blocks, puzzles, column, brick tree, brick house, letters, thousands of giant soft bricks (largest brick is 90cmx15cmx20cm), etc.

Space required: 100-240sqmt /

1,000-2,400sqft

1 x 40ft HC container or 1 truck

Load-in: 3 days