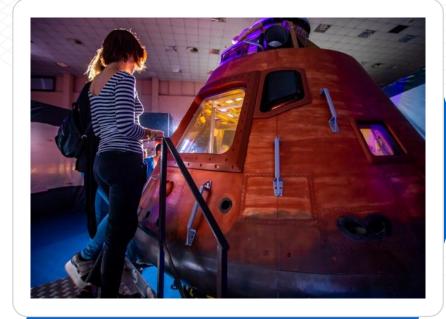

# Life In Space

click here to visit website

Dozens of space exhibits (to include a piece of real moon!) make us travel in outer space without leaving our planet. Several unique simulators will allow us to fly to the moon, feel absence of gravity or put our foot on the silver globe. A sell-out exhibition with an outstanding track record worldwide.

Space required: 650sqmt / 6,500sqft

5 to 6 x 40ft HC containers or 4 trucks

Load-in: 7 days