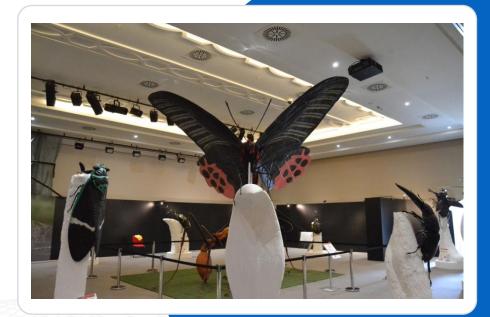

#### **Insects**

click here to visit website

The exhibition is a guided tour in a spectacular display, where one can experience dozens of insects of the most impressive and beautiful species in the world.

The exhibition also features 3D models of insects up to two metres tall.

Space required: 200-500sqmt /

2,000-5,000sqft

1 x 40ft HC container or 1 truck

Load-in: 5 days