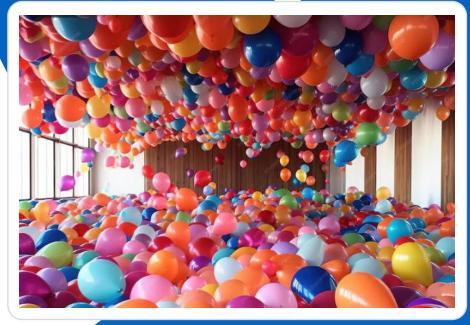

# Pop Up Dreamland

Boom! Boom! Pop!

click here to visit website

Pop Up Dreamland is a travelling, family-friendly exhibition blending art, play, and creativity. With interactive installations like a giant octopus, rainbow arches, balloon rooms, and an ocean ball pit, it offers a unique, immersive experience. Hosting it guarantees an unforgettable cultural attraction for all ages, sparking joy and imagination.