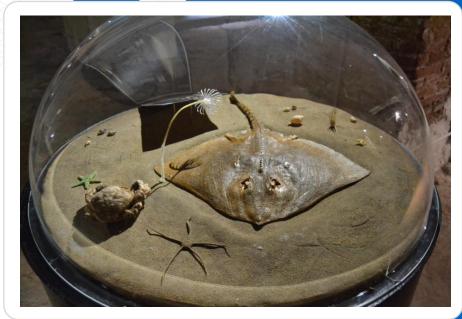

# **Abyss**

click here to visit website

In total more than 100 species are featured in the exhibition, including large specimens such as the 13metres long giant squid, and the 4-metres long Bluntnose shark.

Space required: 200-400sqmt / 2,000-4,000sqft

1 x 40ft HC container or 1 truck

Load-in: 5 days