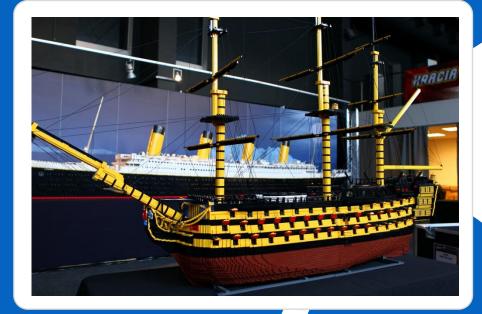

# **Travelling Bricks**

exhibition made of LEGO® Bricks

click here to visit website

Made of 1,000,000 LEGO® bricks!

◆ 3mt Zeppelin

120 LEGO® models

◆ 3mt Sky Rocket

► 60 scenes

◆ 3mt Carl Sagan

>7mt Titanic

AVs & a huge playarea

Space required: 300-800sqmt / 3,000-8,000sqft Load-in: 4 days

3 x 40ft HC containers or 3 trucks