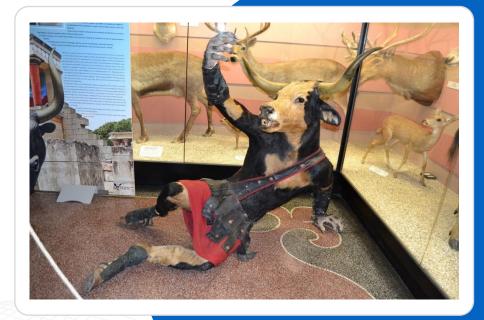

# Mythos mythological creatures

click here to visit website

32 life-size models of mythological creatures created by taxidermy and sculptural techniques. The dimensions of the specimens range from a 13-metres dragon to a 6-metres Pegasus among others.

Including AR, NFC integration, QR code explanation panels, immersive room experience, high quality projectors.

Space required: 200-800sqmt /

2,000-8,000sqft

1 to 2 x 40ft HC containers or 2 trucks

Load-in: 5 days