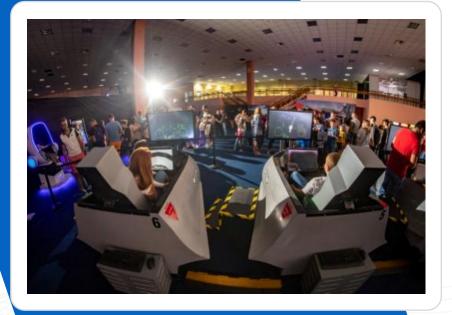

# **VR Experiences**

click here to visit website

International Space Station (ISS) – Walk Among the Stars (220sqmt / 2,200sqft, 15 minutes experience)

Mission To The Moon – Relive History (180sqmt / 1,800sqft, 10 minutes experience)

Illusions – Enter the World of Escher (121sqmt / 1,210sqft, 5 minutes experience)

Space required: each VR Expeirence 121-220sqmt /1,210-2,200sqft

1 x 20ft container or 1 small truck

Load-in: 3 days