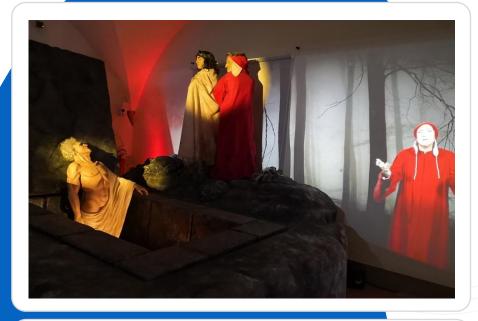

#### Inferno

click here to visit website

The poet, writer and politician Dante Alighieri is considered the father of the Italian language.

Exceptionally realistic scenes offer a three-dimensional shape to Dante's visions of hell.

Space required: 200-800sqmt / 2,000-8,000sqft

1 x 40ft HC container or 1 truck

Load-in: 5 days