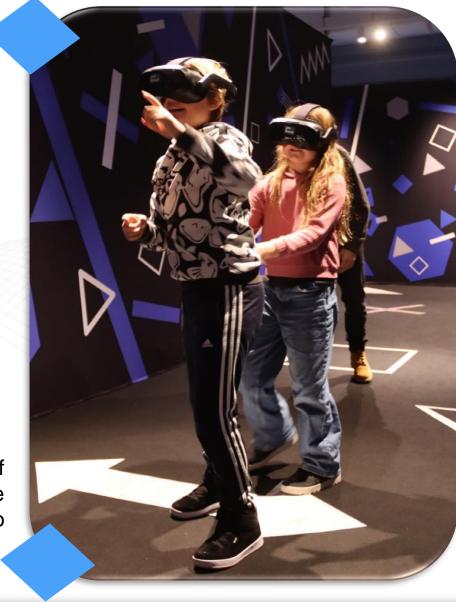

# **VR Experiences**

click here to visit website

International Space Station (ISS) – Walk Among the Stars (220sqmt / 2,200sqft, 15 minutes experience)

Mission To The Moon – Relive History (180sqmt / 1,800sqft, 10 minutes experience)

Illusions – Enter the World of Escher (121sqmt / 1,210sqft, 5 minutes experience)

Space required: each VR Expeirence 121-220sqmt /1,210-2,200sqft

1 x 20ft container or 1 small truck

Load-in: 3 days