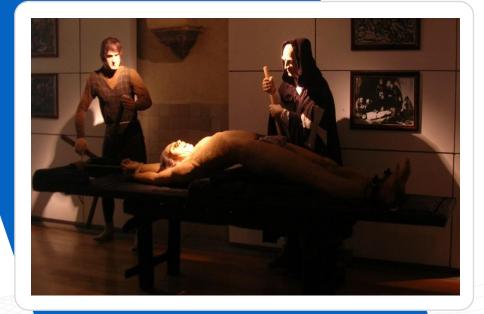

#### **Pandemics**

humans dark side

click here to visit website

This exhibition will show the history of epidemics as well as the sad dark side humans showed when facing such calamities - a dark side which brought racism, prejudice and iniquities towards free thinkers and minorities.

Over 50 exhibits

Space required: 200-400sqmt /

2,000-4,000sqft

1 x 40ft HC container or truck

Load-in: 5 days