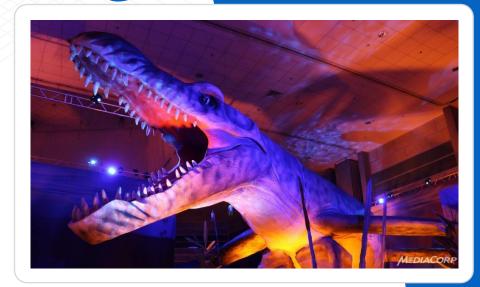

## **Monsters Of The Sea**

click here to visit website

Up to 20 life-size animatronic sea animals, flexible quantity and layout to fit any venue.

Up to 16mts in length. Spectacular.

Space required: 200-2,000sqmt / 2,000-20,000sqft

1 to 6 x 40ft HC containers or 6 trucks

Load-in: 8 days