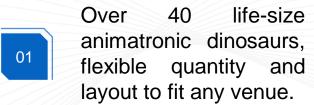

## **Monsters Of The Sea**

click here to visit website

Up to 20 life-size animatronic sea animals, flexible quantity and layout to fit any venue.

Up to 16mts in length. Spectacular.

Space required: 200-2,000sqmt / 2,000-20,000sqft

1 to 6 x 40ft HC containers or 6 trucks

Load-in: 8 days