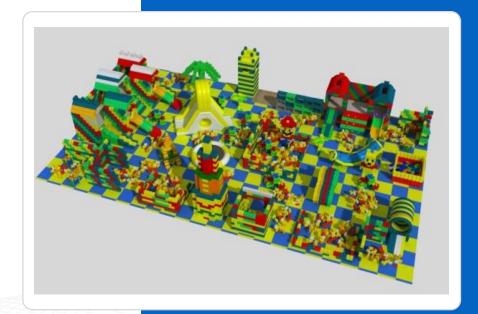

### **Creative Brickland**

play with 1 million LEGO® Bricks

click here to visit website

- 8mt x 8mt play pit
- 1 million LEGO® bricks to play, lots of fun
- → 31 LEGO® models
- Low overheads, fast load in and load out

Space required: 100-400sqmt /

1,000-4,000sqft

1 x 40ft container or 1 truck

Load-in: 2 days