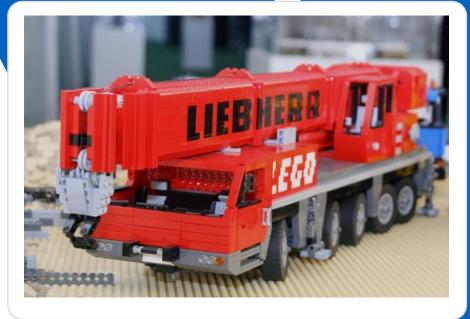

# **Travelling Bricks**

exhibition made of LEGO® Bricks

click here to visit website

Made of 1,000,000 LEGO® bricks!

◆ 3mt Zeppelin

120 LEGO® models

◆ 3mt Sky Rocket

► 60 scenes

◆ 3mt Carl Sagan

>7mt Titanic

AVs & a huge playarea

Space required: 300-800sqmt / 3,000-8,000sqft Load-in: 4 days

3 x 40ft HC containers or 3 trucks