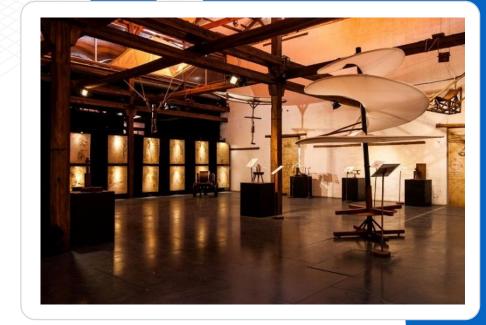

### **Experience Da Vinci**

Features interactive and life-size machines and models that can be operated by the visitors to feel the wonder the genius Leonardo felt when he built them for the first time.

2 x 40ft HC containers or 2 trucks