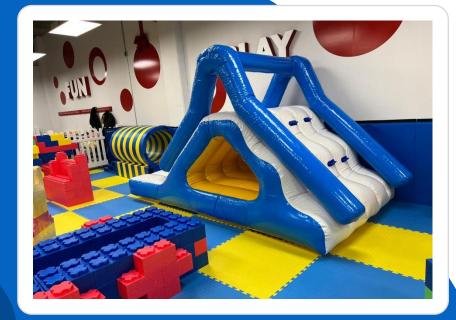

### **Giant Soft Bricks Playland**

Entertaining, educational, healthy and safe. The bricks are large and soft, made of EPP foam. Suitable age 1-12 years old, 1-3 hours playing time, children will want to come back again and again. Very good at sell tickets and improving venues' footfall.

This playland includes: castle 1 with slide (6mt long), castle 2 with slide (3.2mt long), trampoline (2m), trolley toys, rainbow cave, hexagonal cave, tower, bear, inflatable slide (4mt long), climbing roof, toy cars, mega blocks, puzzles, column, brick tree, brick house, letters, thousands of giant soft bricks (largest brick is 90cmx15cmx20cm), etc.

1 x 40ft HC containers or 1 truck