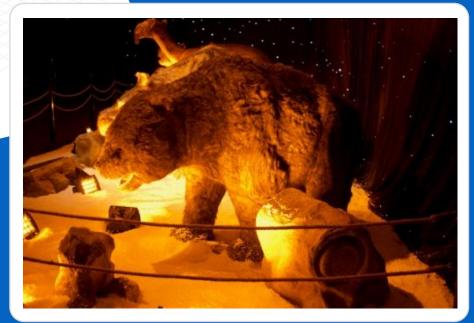

## Ice Age

10 life-size animatronic animals, flexible quantity and layout to fit any venue.

Mammoth, sabre-toothed tiger, hairy rhino, gigantic birds and more in this exciting and educational exhibition about the plants and animals of earth's last ice age.