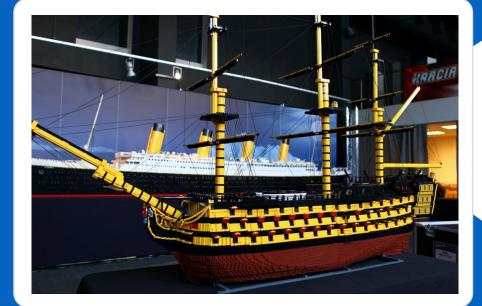

### **Travelling Bricks**

exhibition made of LEGO® Bricks

- ◆ 1,000,000 LEGO® bricks!
- ◆ 3mt Zeppelin

◆ 120 LEGO® models

◆ 3mt Sky Rocket

◆ 60 scenes

◆ 3mt Carl Sagan

◆ 7mt Titanic

◆ All made of LEGO® models

- Space required: 700sqmt 1,200sqmt
- Load-in: 4 days

2 x 40ft HC containers or 2 trucks