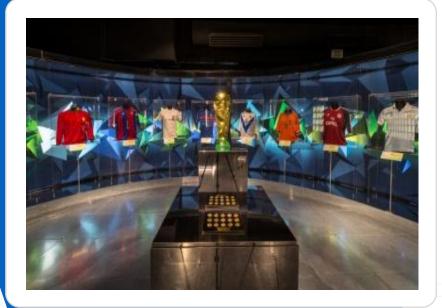

#### The Beautiful Game

A journey through the world of football. The exhibition presents exclusive objects, all originals coming from the most extensive private collections in the world.

Load-in: 6 days

3 x 40ft HC containers or 3 trucks