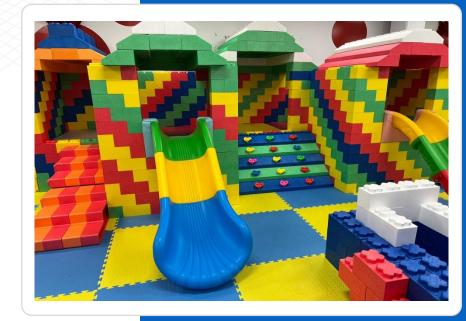

### **Giant Soft Bricks Playland**

Entertaining, educational, healthy and safe. The bricks are large and soft, made of EPP foam. Suitable age 1-12 years old, 1-3 hours playing time, children will want to come back again and again. Very good at sell tickets and improving venues' footfall.

This playland includes: castle 1 with slide (6mt long), castle 2 with slide (3.2mt long), trampoline (2m), trolley toys, rainbow cave, hexagonal cave, tower, bear, inflatable slide (4mt long), climbing roof, toy cars, mega blocks, puzzles, column, brick tree, brick house, letters, thousands of giant soft bricks (largest brick is 90cmx15cmx20cm), etc.