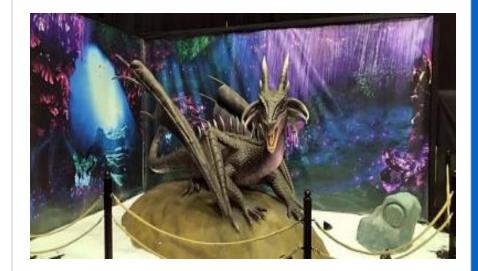

### **Living Dragons**

23 Animatronics dragons, flexible quantity and layout to fit any venue.

8-meters tall dragon, two- and three-headed dragons, well-known dragons from cartoons and movies.

Dragon-rides, digital corner dragon games.