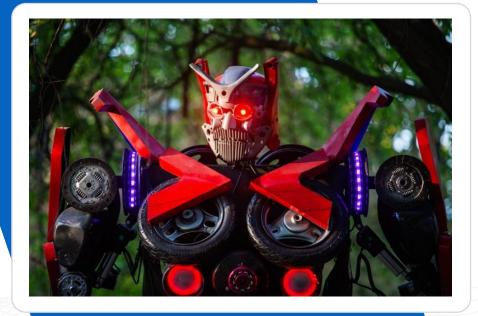

### **Living Robots**

- Each robot 3-6 mt tall, flexible quantity and layout to fit any venue.
- o4 iPads for virtual play

Unique structure and character

O5 State-of-the-art blasters

03 Robot Rebellion

- 06 Paintballs
- Space required: 1,000sqmt 1,500sqmt
- Load-in: 6 days

3 x 40ft HC containers or 3 trucks