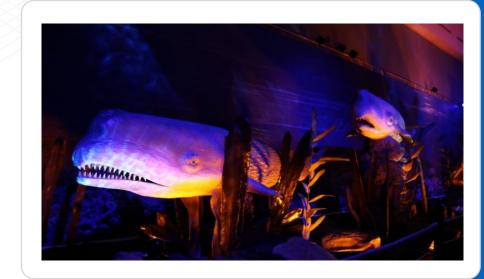

#### **Monsters Of The Sea**

Up to 20 life-size animatronic sea animals, flexible quantity and layout to fit any venue.

Up to 16mts in length.

Load-in: 8 days

6 x 40ft HC containers or 6 trucks