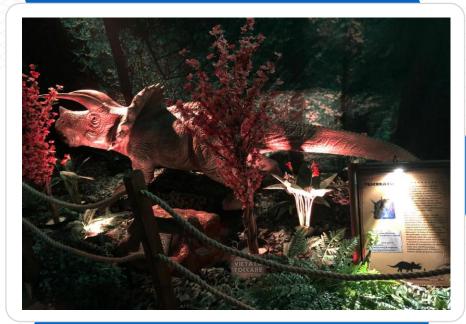

#### **Dinosaur Invasion**

- Over 40 Life-size animatronic dinosaurs, flexible quantity and layout to fit any venue.
- 10 different VR programmes

05 Dino ride

03 Touchwall

06 Dino karts

- Space required: 1,000sqmt 5,000sqmt
- Load-in: 7 days

- 4 to 10 x 40ft HC containers or trucks
- Load-out: 4 days