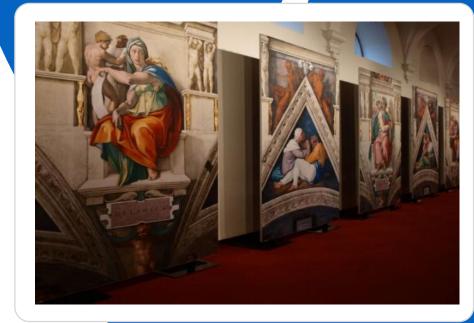

## Michelangelo's Sistine Chapel

Officially licensed by the Vatican

A true-to-life reproduction: the Chapel up, close and personal

Load-in: 3 days

1 x 40ft HC containers or 1 truck