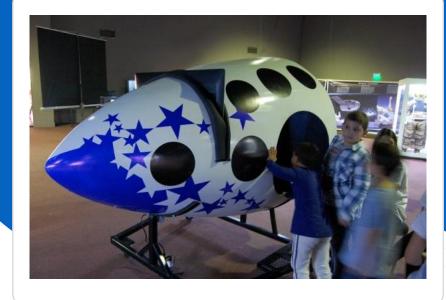

#### **Space Adventure**

Over 80 space exhibits (to include a piece of real moon!) make us travel in outer space without leaving our planet. Several unique simulators will allow us to fly to the moon, feel absence of gravity or put our foot on the silver globe. A spectacular sell-out exhibition.

Load-in: 9 days

9 x 40ft HC containers or 9 trucks