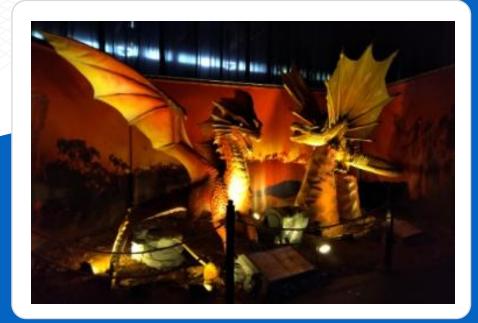

### **Living Dragons**

23 Animatronics dragons, flexible quantity and layout to fit any venue.

8-meters tall dragon, two- and three-headed dragons, well-known dragons from cartoons and movies.

Dragon-rides, digital corner dragon games.