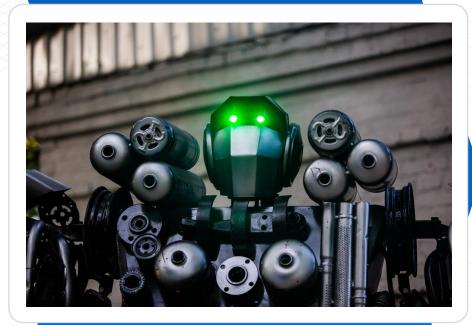

### **Living Robots**

- Each robot 3-6 mt tall, flexible quantity and layout to fit any venue.
- o4 iPads for virtual play

Unique structure and character

O5 State-of-the-art blasters

03 Robot Rebellion

- 06 Paintballs
- Space required: 1,000sqmt 1,500sqmt
- Load-in: 6 days

3 x 40ft HC containers or 3 trucks