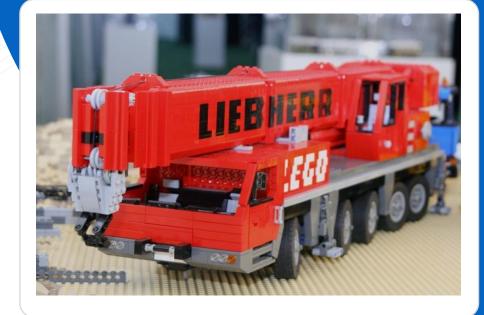

### **Travelling Bricks**

exhibition made of LEGO® Bricks

- ◆ 1,000,000 LEGO® bricks!
- ◆ 3mt Zeppelin

◆ 120 LEGO® models

◆ 3mt Sky Rocket

◆ 60 scenes

◆ 3mt Carl Sagan

◆ 7mt Titanic

◆ All made of LEGO® models

- Space required: 700sqmt 1,200sqmt
- Load-in: 4 days

2 x 40ft HC containers or 2 trucks