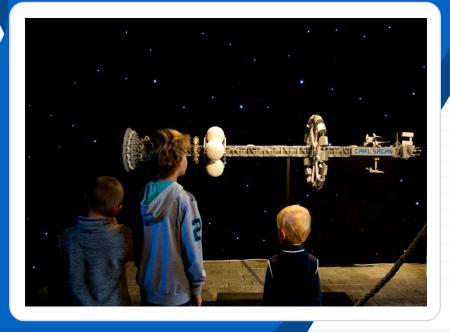

### **Travelling Bricks**

exhibition made of LEGO® Bricks

- ◆ 1,000,000 LEGO® bricks!
- ◆ 3mt Zeppelin

◆ 120 LEGO® models

◆ 3mt Sky Rocket

◆ 60 scenes

◆ 3mt Carl Sagan

◆ 7mt Titanic

◆ All made of LEGO® models

- Space required: 700sqmt 1,200sqmt
- Load-in: 4 days

2 x 40ft HC containers or 2 trucks