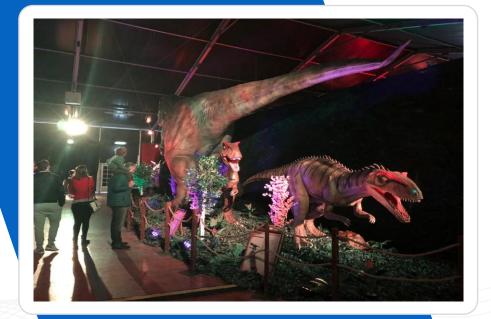

#### **Dinosaur Invasion**

- Over 40 Life-size animatronic dinosaurs, flexible quantity and layout to fit any venue.
- 10 different VR programmes

05 Dino ride

03 Touchwall

06 Dino karts

- Space required: 1,000sqmt 5,000sqmt
- Load-in: 7 days

- 4 to 10 x 40ft HC containers or trucks
- Load-out: 4 days