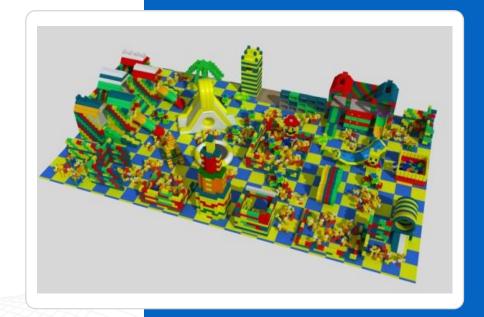

### **Giant Soft Bricks Playland**

Entertaining, educational, healthy and safe. The bricks are large and soft, made of EPP foam. Suitable age 1-12 years old, 1-3 hours playing time, children will want to come back again and again. Very good at sell tickets and improving venues' footfall.

This playland includes: castle 1 with slide (6mt long), castle 2 with slide (3.2mt long), trampoline (2m), trolley toys, rainbow cave, hexagonal cave, tower, bear, inflatable slide (4mt long), climbing roof, toy cars, mega blocks, puzzles, column, brick tree, brick house, letters, thousands of giant soft bricks (largest brick is 90cmx15cmx20cm), etc.