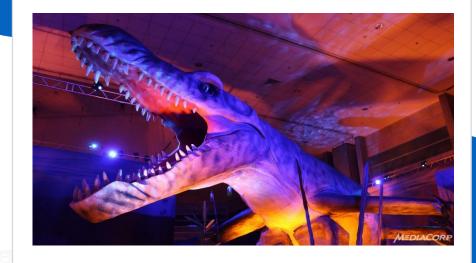

#### **Dinosaur Invasion**

- Over 40 Life-size animatronic dinosaurs, flexible quantity and layout to fit any venue.
- 10 different VR programmes

05 Dino ride

03 Touchwall

06 Dino karts

- Space required: 1,000sqmt 5,000sqmt
- Load-in: 7 days

- 4 to 10 x 40ft HC containers or trucks
- Load-out: 4 days