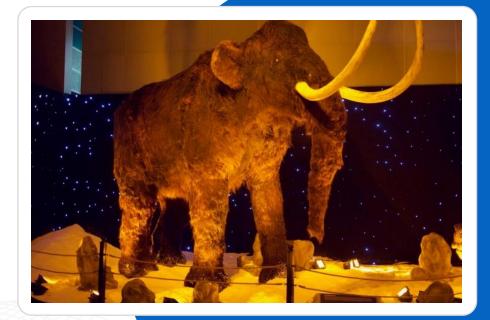

## Ice Age

10 life-size animatronic animals, flexible quantity and layout to fit any venue.

Mammoth, sabre-toothed tiger, hairy rhino, gigantic birds and more in this exciting and educational exhibition about the plants and animals of earth's last ice age.