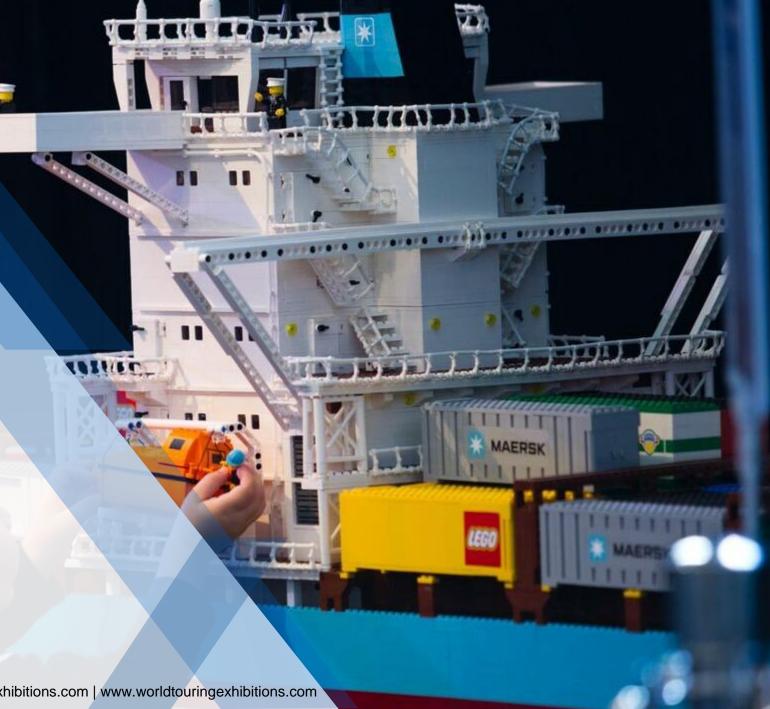

### **Travelling Bricks**

exhibition made of LEGO® Bricks

- ◆ 1,000,000 LEGO® bricks!
- ◆ 3mt Zeppelin

◆ 120 LEGO® models

◆ 3mt Sky Rocket

◆ 60 scenes

◆ 3mt Carl Sagan

◆ 7mt Titanic

◆ All made of LEGO® models

- Space required: 700sqmt 1,200sqmt
- Load-in: 4 days

2 x 40ft HC containers or 2 trucks